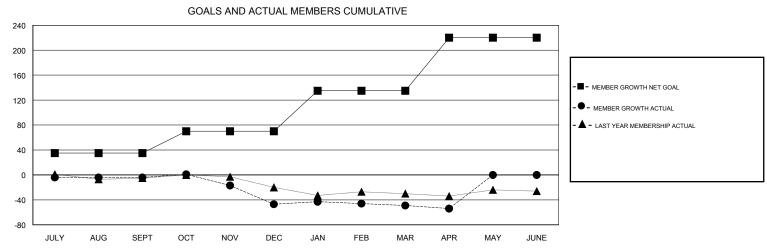

## District 17 A

Results as of: 04/30/2019

| DROPPED CLUBS: 2  DROPPED MEMBERS |     | 46 CLUBS OF 83 ADDED 1 OR MORE NEW MEMBERS | GENDER DISTRIBUTION  MALE 1,219 (67.65%)  FEMALE 583 (32.35%)  Women Percentage Fiscal Year Goal: 35% |     |
|-----------------------------------|-----|--------------------------------------------|-------------------------------------------------------------------------------------------------------|-----|
| DECEASED                          | 33  | CLICK HERE FOR CUMULATIVE  MEMBERSHIP DATA | TOTAL FAMILY UNIT MEMBERS                                                                             | 412 |
| CLUB CANCELLED                    | 4   |                                            |                                                                                                       | 040 |
| OTHER                             | 132 |                                            | FAMILY MEMBERS PAYING HALF DUES                                                                       | 210 |
| TOTAL                             | 169 |                                            |                                                                                                       |     |