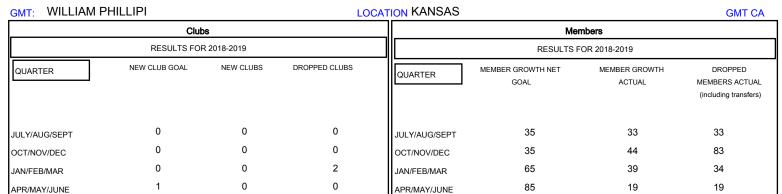

## District 17 A

Results as of: 04/30/2019

| DROPPED CLUBS: 2  DROPPED MEMBERS |     | 46 CLUBS OF 83 ADDED 1 OR MORE NEW MEMBERS | GENDER DISTRIBUTION  MALE 1,219 (67.65%)  FEMALE 583 (32.35%)  Women Percentage Fiscal Year Goal: 35% |     |
|-----------------------------------|-----|--------------------------------------------|-------------------------------------------------------------------------------------------------------|-----|
| DECEASED                          | 33  | CLICK HERE FOR CUMULATIVE  MEMBERSHIP DATA | TOTAL FAMILY UNIT MEMBERS                                                                             | 412 |
| CLUB CANCELLED                    | 4   |                                            |                                                                                                       | 040 |
| OTHER                             | 132 |                                            | FAMILY MEMBERS PAYING HALF DUES                                                                       | 210 |
| TOTAL                             | 169 |                                            |                                                                                                       |     |